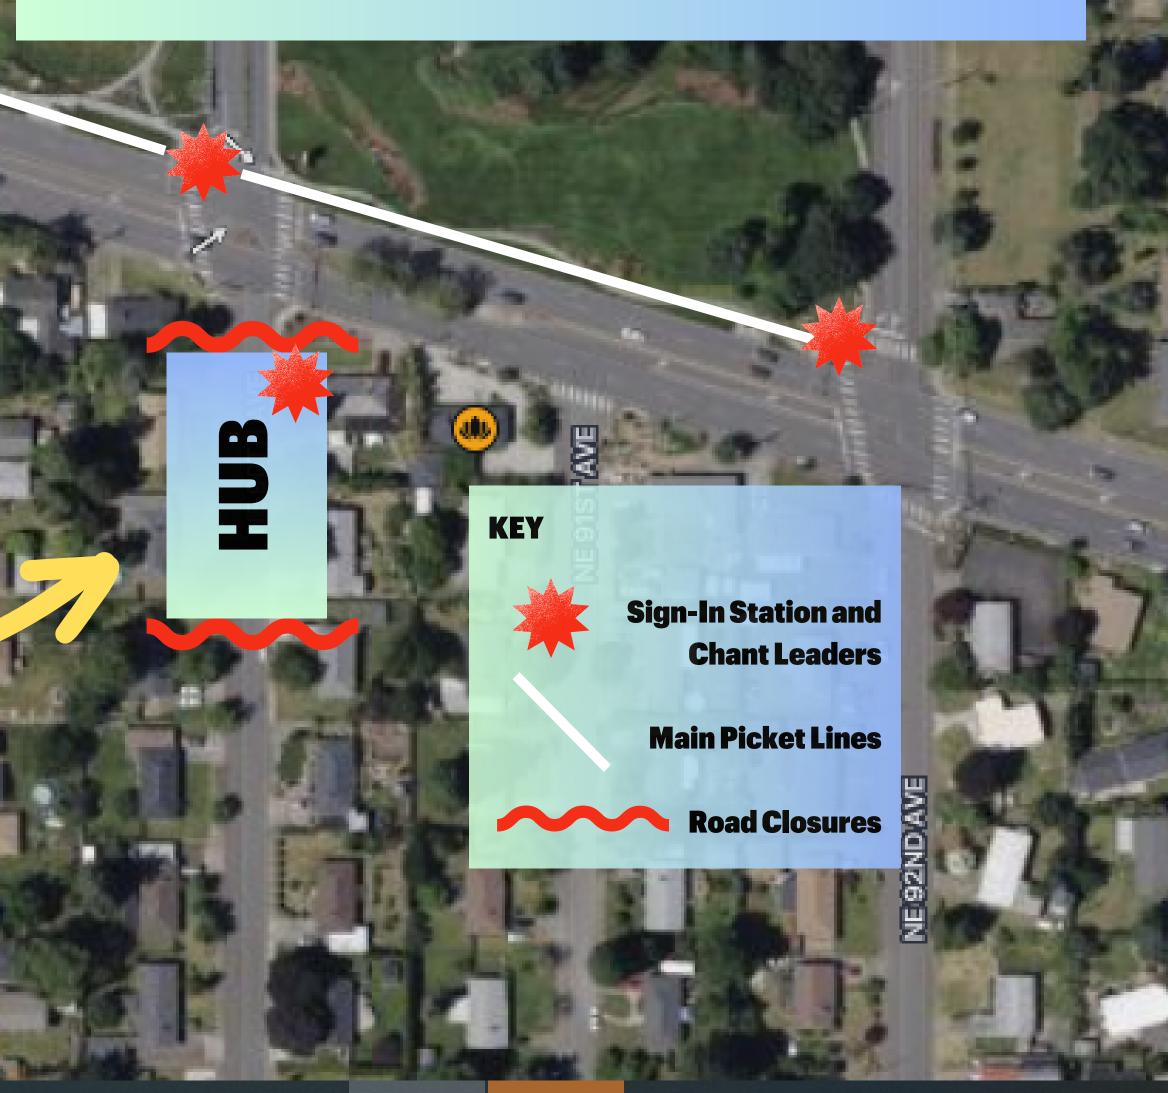

## **Hub Resources:**

• Food

NE 87

P

- First Aid
- Portable Toilet
- Sound System
- Face Paint
- Signs, Sticks, and Staples
- Rally Stage

\*

۲

NE MOTHER JOSEPH PL

## **Rules and Reminders:**

- Please sign in when you arrive so we can track attendance!
- Picketing is only allowed on public property. Please stick to the sidewalks and stay off PHSW's property.
- Our picket is scheduled for 6 a.m. to 9 a.m. and 4 p.m. to 7 p.m., which means those are the <u>only</u> times we can picket with legal protections. **Please do not picket outside those designated times.**
- Treat parking and facility access like you would on any other day off, but please be considerate of your colleagues who are on the clock by carpooling, parking on the street, or taking public transportation whenever possible.
- If a member of the press asks you for an interview, let a WSNA staff member know so we can help you answer questions and protect you from retaliation.